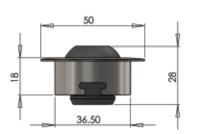

Our downlight fittings are suitable for use in a variety of different applications and are the ideal solution for the illumination of static objects within a display case or cabinet.

Note that all dimensions are displayed in mm

## **TECHNICAL INFORMATION**

| Lens               | 18mm (0.7")lens                                                                                      |
|--------------------|------------------------------------------------------------------------------------------------------|
| Focus range        | 30° - 50°                                                                                            |
| Material           | Aluminum, (stainless steel option available to special order)                                        |
| Finishes available | Aluminum, black, white, (chrome subject to availability - special orders only & extended lead times) |
| Flange size        | ø50 (ø1.96")                                                                                         |
| Tilt               | 20°                                                                                                  |
| Rotation           | 360°                                                                                                 |
| Weight             | Aluminum; 47.1g (0.1lb)                                                                              |
| Mounting hole size | 40mm (1.6")                                                                                          |
| Mounting           | Recessed, held by springs                                                                            |
| Ferrule szie       | M10 or 8mm smooth                                                                                    |
| Min. fiber size    | 2mm                                                                                                  |
| Max. fiber size    | 8mm                                                                                                  |