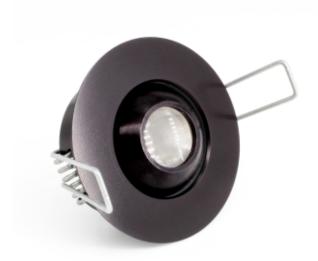

## UFO 11DA Downlight

An adjustable recessed downlight fitting with smooth flange, secured through ceiling with spring clips.

Available in a range of finishes, this fitting can be rotated and tilted to point directly at any objects to be illuminated. The fitting also allows for the light beam to be focused. The fitting is also suitable for mounting in the base of a display case and illuminating upwards.

Our downlight fittings are suitable for use in a variety of different applications and are the ideal solution for the illumination of static objects within a display case or cabinet.

Note that all dimensions are displayed in mm