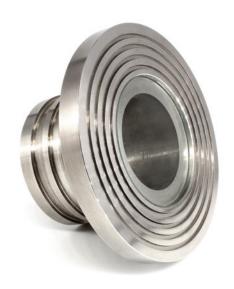

## UFO P18 Paver

Our range of classic paver fittings are all manufactured from hard wearing, corrosion resistant 316 stainless steel, and fitted with high quality toughened glass.

Available in a wide range of sizes, paver fittings can generally be used with fiber sizes ranging from 2mm up to 8mm diameter. This is dependant on the size of ferrule the fitting can accept.

All pavers are supplied in natural stainless steel and most types are available with a choice of clear or frosted glass.

The P18 is a large walkover paver with a 90mm (3.54") round, ribbed flange and a total depth of 46mm (1.81"). Fitted with a 50mm (1.97") diameter toughened glass front which can be supplied in either clear or frosted versions.