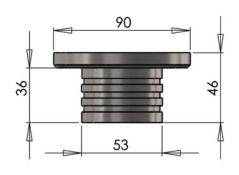

All pavers are supplied in natural stainless steel and most types are available with a choice of clear or frosted glass.

The P18 is a large walkover paver with a 90mm (3.54") round, ribbed flange and a total depth of 46mm (1.81"). Fitted with a 50mm (1.97") diameter toughened glass front which can be supplied in either clear or frosted versions.

Note that dimensions are shown in mm